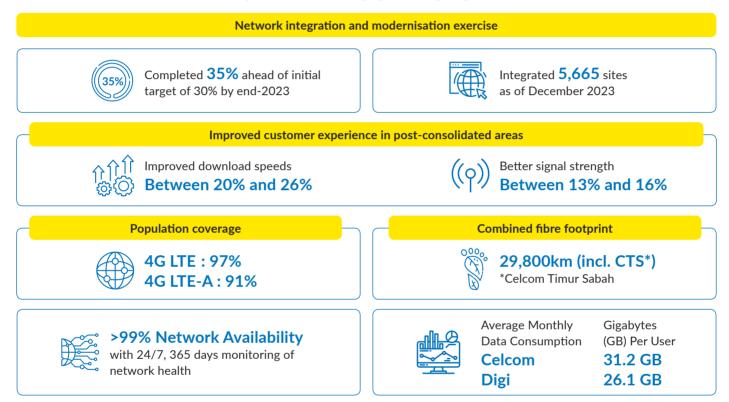

#### Building Malaysia's future digital network

CelcomDigi commenced a full-scale three-year programme to integrate and modernise legacy Celcom and Digi networks, creating the largest 4G network in Malaysia with the latest LTE and 5G-ready technologies. This marks one of the largest technology deployment projects in the country. These efforts are focused on significantly uplifting the overall network experience, where customers now enjoy better signal strength and improved download speeds in areas that have undergone consolidation.

We remain committed to delivering the widest and fastest 4G network in the country. Our contribution towards growing network strength has provided customers with consistent voice services, faster data downloads, lower gaming latency, as well as improved voice-over LTE (VoLTE) and video streaming experience, encouraging increasing usage of data on our network.