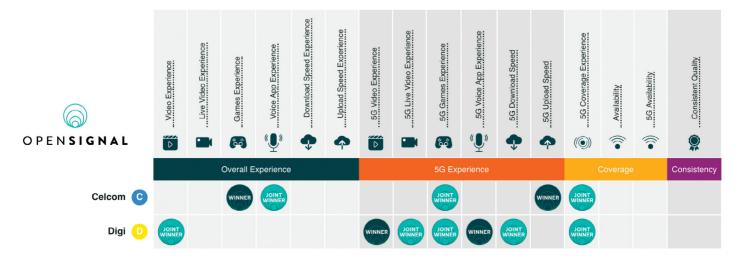

CelcomDigi received 12 awards in 11 categories in the Opensignal's Mobile Network Experience Report (September 2023). Opensignal is the independent global standard for analysing consumer mobile experience on wireless networks.